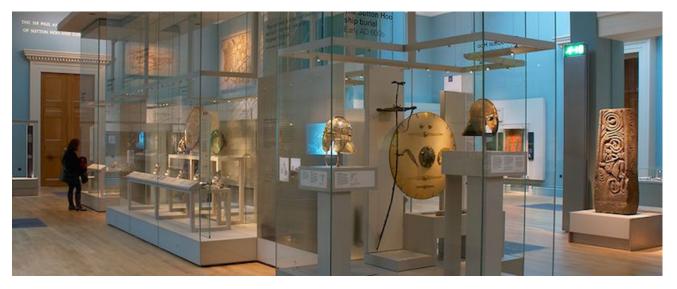

### History and Geography

This term our focus will be Anglo Saxons.

We will use a range of primary historical sources to investigate the past and discover what these people left behind both physically and culturally, focusing on Sutton Hoo, religion and trade. We will map these historical changes on a timeline.