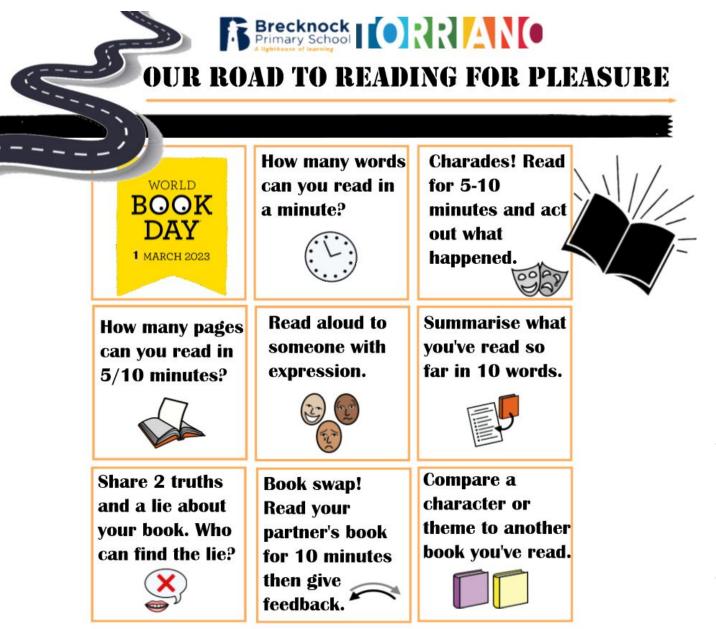

### Every Child A Reader

- Access to books in class book corners and central libraries.
- Children read in English, Guided Reading and independent reading time.
- Class readers (story time) are timetabled daily.
- Children should read at home for at least 15 minutes
- We encourage parents to read to and with children at home as often as possible.
- We encourage children to read widely and broadly (fiction, non-fiction, poetry etc...)

#### Reading Records

- Children to write a short entry daily after reading
- Reading record prompts available to support
- Parents encouraged to communicate through reading records
- Checked in school on a Monday and Thursday
- Please keep in school bags every day

children ar

If children are reluctant to read or complete reading records at home, making a game out of it or switching up the routine can be an effective strategy.

Try these activities at home!