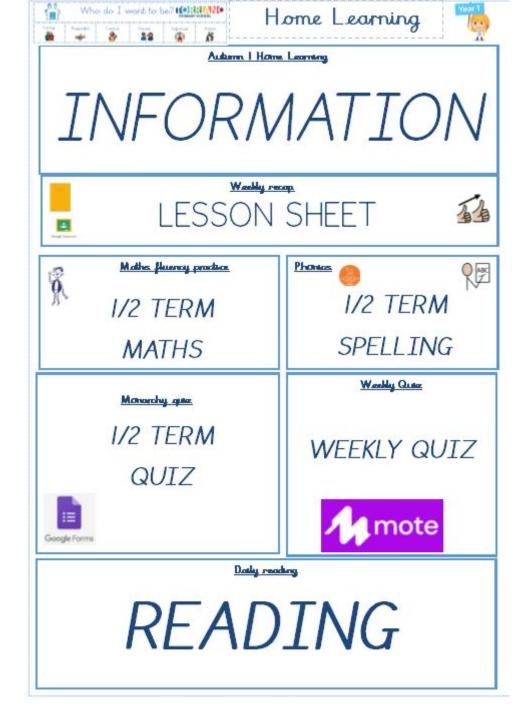

### Home Learning

- Hybrid model: weekly and termly tasks uploaded on Google Classroom for Y2-Y6, but can be sent home in homework books too.
  - Login information provided in school
  - Home Learning uploaded on Google Classroom

Google Classroom on Wednesdays and is due the following Monday.

Half termly and weekly activities
Daily reading reading reading

Daily reading - reading record books

Download Google Classroom and Mote extension.