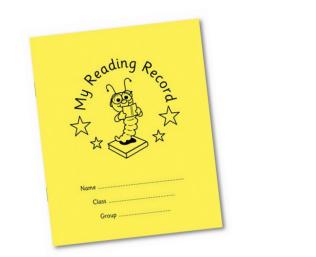

children ar

If children are reluctant to read or complete reading records at home, making a game out of it or switching up the routine can be an effective strategy.

Try these activities at home!