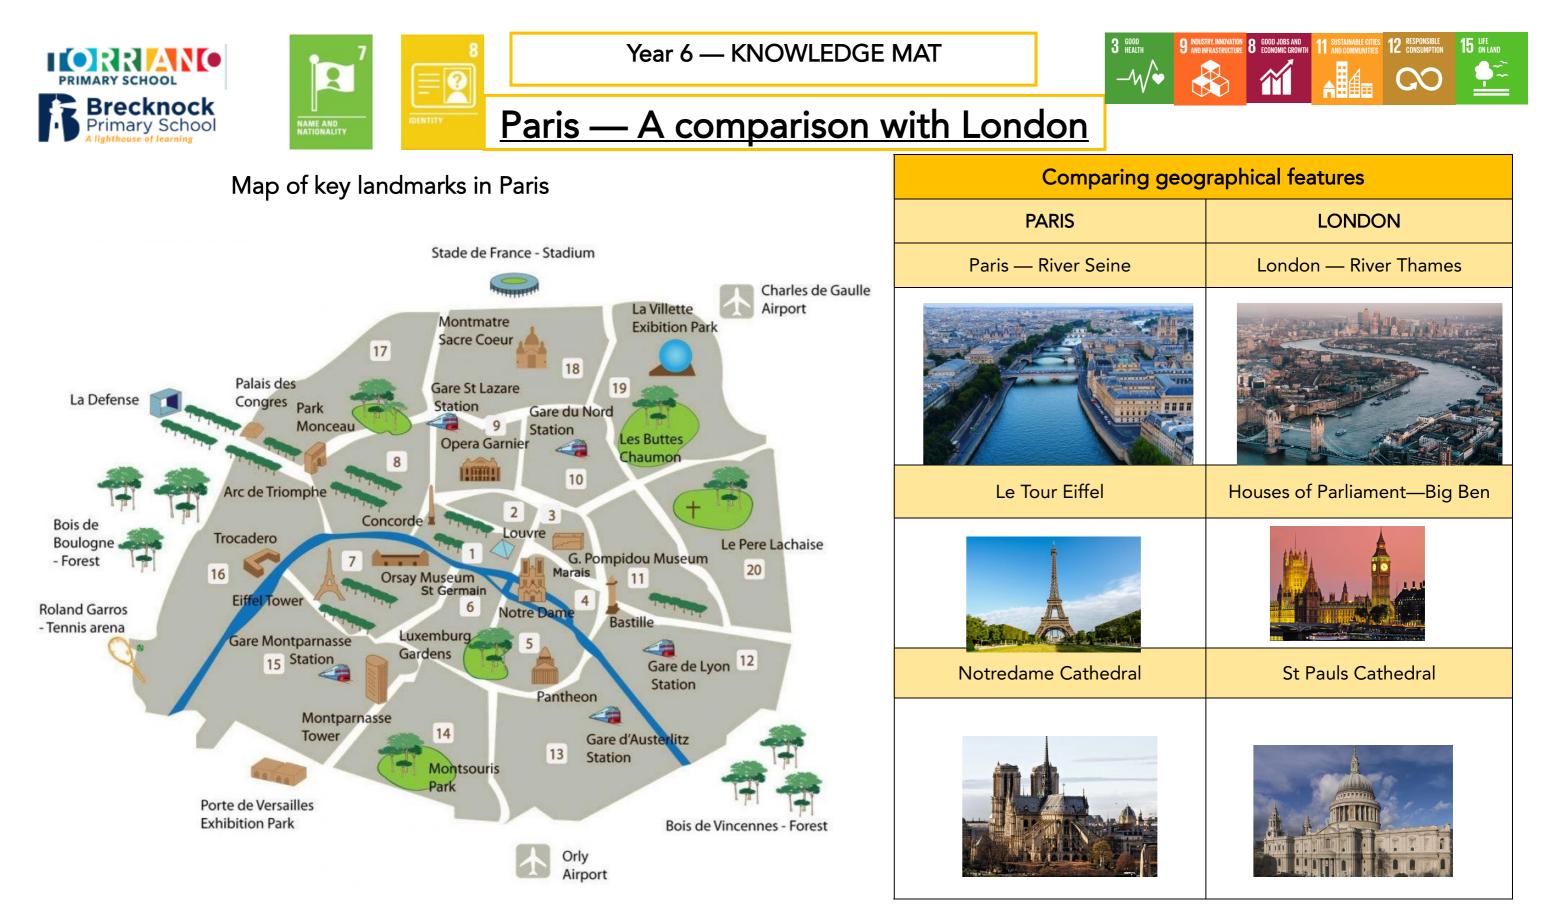

|                                                                                                                                                                                                                                                                                                                                                                                                                                                                                                                                                                                                                                                                                                                                                                                                                                                                                                                                                                                                                                                                                                                                                                                                                                                                                                                                                                                                                                                                                                                                                                                                                                                                                                                                                                                                                                                                                                                                                                                                                                                                                                                                                                                                                                                                                                                                                                                                                                                                                                      |                           | Va                                                                                                                         |
|------------------------------------------------------------------------------------------------------------------------------------------------------------------------------------------------------------------------------------------------------------------------------------------------------------------------------------------------------------------------------------------------------------------------------------------------------------------------------------------------------------------------------------------------------------------------------------------------------------------------------------------------------------------------------------------------------------------------------------------------------------------------------------------------------------------------------------------------------------------------------------------------------------------------------------------------------------------------------------------------------------------------------------------------------------------------------------------------------------------------------------------------------------------------------------------------------------------------------------------------------------------------------------------------------------------------------------------------------------------------------------------------------------------------------------------------------------------------------------------------------------------------------------------------------------------------------------------------------------------------------------------------------------------------------------------------------------------------------------------------------------------------------------------------------------------------------------------------------------------------------------------------------------------------------------------------------------------------------------------------------------------------------------------------------------------------------------------------------------------------------------------------------------------------------------------------------------------------------------------------------------------------------------------------------------------------------------------------------------------------------------------------------------------------------------------------------------------------------------------------------|---------------------------|----------------------------------------------------------------------------------------------------------------------------|
| The country of France is in the continent of Europe, to the south of the United Kingdom.                                                                                                                                                                                                                                                                                                                                                                                                                                                                                                                                                                                                                                                                                                                                                                                                                                                                                                                                                                                                                                                                                                                                                                                                                                                                                                                                                                                                                                                                                                                                                                                                                                                                                                                                                                                                                                                                                                                                                                                                                                                                                                                                                                                                                                                                                                                                                                                                             | arrondissement            | A district with                                                                                                            |
|                                                                                                                                                                                                                                                                                                                                                                                                                                                                                                                                                                                                                                                                                                                                                                                                                                                                                                                                                                                                                                                                                                                                                                                                                                                                                                                                                                                                                                                                                                                                                                                                                                                                                                                                                                                                                                                                                                                                                                                                                                                                                                                                                                                                                                                                                                                                                                                                                                                                                                      | borough                   | A district with                                                                                                            |
| 67.97 million people live in France, compared to the 66.97 million who live in the UK.                                                                                                                                                                                                                                                                                                                                                                                                                                                                                                                                                                                                                                                                                                                                                                                                                                                                                                                                                                                                                                                                                                                                                                                                                                                                                                                                                                                                                                                                                                                                                                                                                                                                                                                                                                                                                                                                                                                                                                                                                                                                                                                                                                                                                                                                                                                                                                                                               | plains                    | A large area o                                                                                                             |
| The capital city of France is Paris. It has a population of 2.16 million people compared to 8.98 million who live in London.                                                                                                                                                                                                                                                                                                                                                                                                                                                                                                                                                                                                                                                                                                                                                                                                                                                                                                                                                                                                                                                                                                                                                                                                                                                                                                                                                                                                                                                                                                                                                                                                                                                                                                                                                                                                                                                                                                                                                                                                                                                                                                                                                                                                                                                                                                                                                                         | topographical             | Accurate repr<br>an area.                                                                                                  |
| The River Seine is an iconic landmark that runs through Paris which has 37 bridges that cross it.<br>The River Thames, the river that runs through London, has 35 bridges that cross it.<br>Both are very large, busy cities that are split into different boroughs. London has 32 boroughs and Paris                                                                                                                                                                                                                                                                                                                                                                                                                                                                                                                                                                                                                                                                                                                                                                                                                                                                                                                                                                                                                                                                                                                                                                                                                                                                                                                                                                                                                                                                                                                                                                                                                                                                                                                                                                                                                                                                                                                                                                                                                                                                                                                                                                                                | landmark                  | An object or f<br>easily seen an<br>cially one that<br>location                                                            |
| has 20 'arrondissements'.                                                                                                                                                                                                                                                                                                                                                                                                                                                                                                                                                                                                                                                                                                                                                                                                                                                                                                                                                                                                                                                                                                                                                                                                                                                                                                                                                                                                                                                                                                                                                                                                                                                                                                                                                                                                                                                                                                                                                                                                                                                                                                                                                                                                                                                                                                                                                                                                                                                                            | cultural<br>attractions   | A tourist attra                                                                                                            |
| Both Paris and London are located in a temperate climate zone, but Paris is warmer than London.<br>January average temperature in 7°C in Paris, and 5°C in London. In July the average in Pair is 25°C and                                                                                                                                                                                                                                                                                                                                                                                                                                                                                                                                                                                                                                                                                                                                                                                                                                                                                                                                                                                                                                                                                                                                                                                                                                                                                                                                                                                                                                                                                                                                                                                                                                                                                                                                                                                                                                                                                                                                                                                                                                                                                                                                                                                                                                                                                           | Delineated                | Shows the exa                                                                                                              |
| 19°C in London<br>There are many ways to travel between the UK and France. These include the Eurostar Train, flying, Eu-                                                                                                                                                                                                                                                                                                                                                                                                                                                                                                                                                                                                                                                                                                                                                                                                                                                                                                                                                                                                                                                                                                                                                                                                                                                                                                                                                                                                                                                                                                                                                                                                                                                                                                                                                                                                                                                                                                                                                                                                                                                                                                                                                                                                                                                                                                                                                                             | administrative<br>regions | Different part                                                                                                             |
| rotunnel, ferry (car, coach, bike, bicycle, walk).                                                                                                                                                                                                                                                                                                                                                                                                                                                                                                                                                                                                                                                                                                                                                                                                                                                                                                                                                                                                                                                                                                                                                                                                                                                                                                                                                                                                                                                                                                                                                                                                                                                                                                                                                                                                                                                                                                                                                                                                                                                                                                                                                                                                                                                                                                                                                                                                                                                   | infographics              | A visual repre                                                                                                             |
| EPANCE Great Glondon                                                                                                                                                                                                                                                                                                                                                                                                                                                                                                                                                                                                                                                                                                                                                                                                                                                                                                                                                                                                                                                                                                                                                                                                                                                                                                                                                                                                                                                                                                                                                                                                                                                                                                                                                                                                                                                                                                                                                                                                                                                                                                                                                                                                                                                                                                                                                                                                                                                                                 |                           |                                                                                                                            |
| FRANCE Great Portsmouth Condon Brussels 0 150 km<br>Plymouth English Channel Boulogne Belgium GERMANY<br>La Manche)<br>Le Havre Omaha Germa<br>Beach Bayeux Paris Nancy O Strasbourg                                                                                                                                                                                                                                                                                                                                                                                                                                                                                                                                                                                                                                                                                                                                                                                                                                                                                                                                                                                                                                                                                                                                                                                                                                                                                                                                                                                                                                                                                                                                                                                                                                                                                                                                                                                                                                                                                                                                                                                                                                                                                                                                                                                                                                                                                                                 | thematic map              | A type of map<br>of a particula<br>graphic area -<br>naturally visib<br>population.                                        |
| Plymouth © English Channel Boulogne Belgium GERMANY<br>La Manche)<br>Le Havre Omaha<br>Beach Bayeux<br>Omaha<br>Beach Bayeux<br>Beach Bayeux<br>Omaha<br>Beach Bayeux<br>Beach |                           | of a particula<br>graphic area -<br>naturally visib                                                                        |
| Plymouth English Channel<br>Boulogne Belgium GERMANY<br>(La Manche)<br>Dussens 0 0 90 miles<br>GERMANY<br>Luxembourg<br>OLuxembourg<br>OLuxembourg<br>OLuxembourg<br>OLuxembourg<br>OLuxembourg<br>OLuxembourg<br>OLuxembourg<br>OLuxembourg<br>OLuxembourg<br>OLuxembourg<br>OLuxembourg<br>OLuxembourg<br>OLuxembourg<br>OLuxembourg<br>OLuxembourg<br>OLuxembourg<br>OLuxembourg<br>OLuxembourg<br>OLuxembourg<br>OLuxembourg<br>OLuxembourg<br>OLuxembourg<br>OLuxembourg<br>OLuxembourg<br>OLuxembourg<br>OLuxembourg<br>OLuxembourg<br>OLuxembourg<br>OLuxembourg<br>OLuxembourg<br>OLuxembourg<br>OLuxembourg<br>OLuxembourg<br>OLuxembourg<br>OLuxembourg<br>OLuxembourg<br>OLuxembourg<br>OLuxembourg<br>OLuxembourg<br>OLuxembourg<br>OLuxembourg<br>OLuxembourg<br>OLuxembourg<br>OLuxembourg<br>OLuxembourg<br>OLuxembourg<br>OLuxembourg<br>OLuxembourg<br>OLuxembourg<br>OLuxembourg<br>OLuxembourg<br>OLuxembourg<br>OLuxembourg<br>OLuxembourg<br>OLuxembourg<br>OLuxembourg<br>OLuxembourg<br>OLuxembourg<br>OLuxembourg<br>OLuxembourg<br>OLuxembourg<br>OLuxembourg<br>OLuxembourg<br>OLuxembourg                                                                                                                                                                                                                                                                                                                                                                                                                                                                                                                                                                                                                                                                                                                                                                                                                                                                                                                                                                                                                                                                                                                                                                                                                                                                                                                                                                                 | thematic map              | of a particula<br>graphic area -<br>naturally visib<br>population.<br>A ratio of size<br>The ratio of th                   |
| Plymouth © English Channel Boulogne Belgium GERMANY<br>(La Manche)<br>Le Havre Rouen Reims<br>Beach Bayeux Paris Nancy © Strasbourg<br>OLuxembourg OLuxembourg<br>Nantes Bourges Château de Chambord Vézelay & OBern<br>Switzerland                                                                                                                                                                                                                                                                                                                                                                                                                                                                                                                                                                                                                                                                                                                                                                                                                                                                                                                                                                                                                                                                                                                                                                                                                                                                                                                                                                                                                                                                                                                                                                                                                                                                                                                                                                                                                                                                                                                                                                                                                                                                                                                                                                                                                                                                  | thematic map              | of a particula<br>graphic area -<br>naturally visib<br>population.<br>A ratio of size<br>The ratio of th<br>tance on the g |